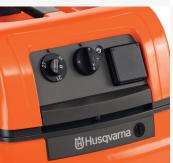

#### **Auxiliary outlet**

It is quick and easy to connect the dust collector with your power hand tool with the Aux power outlet.