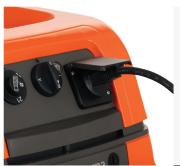

#### **Auxiliary outlet**

It is quick and easy to connect the dust collector with your power hand tool with the Aux power outlet.