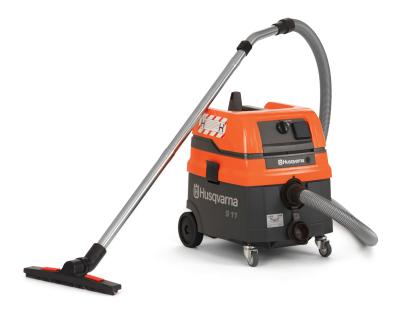

# Husqvarna S 11

Husqvarna S 11 is a compact and portable H-classified wet and dry industrial vacuum cleaner for general cleaning and handheld tools. It is equipped with HEPA-filters and offers automatic filter cleaning by shaking the filter during operation for a continuous air-flow. This vacuum unit is very easy to transport and handle thanks to its compact design, low weight and convenient carry handle.